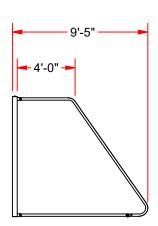

## NOVA CLASSIC™SQUARE FEATURES:

- OFFICIAL SIZE 8' HIGH x 24' WIDE x 4' BACKSTAY x 9-1/2' DEPTH
- GOAL IS 4" O.D. SQUARE W/ 1.9" O.D. GALVANIZED STEEL BASE AND BACKSTAYS
- UPRIGHTS AND CROSSBAR POWDER COATED WHITE
- EASY TRACK™ NET ATTACHMENT SYSTEM, WITH EXCLUSIVE FLUSH NET CLIPS
- REAR GROUND CROSSBAR AND STEEL BACKSTAYS IMPROVE STABILITY AND SAFETY
- BACKSTAYS RUN BACK 9-1/2' FOR A MORE STABLE BASE
- SET OF 4 J-HOOK STAKE GROUND ANCHORS INCLUDED
- OFFICIAL WHITE SOCCER NETS INCLUDED
- MEETS ALL SAFETY REQUIREMENTS OF ASTM F2056 AND ASTM F2673.
- MEETS NFSHSA, NCAA & FIFA SPECIFICATIONS
- OPTIONAL WHEEL KIT (CSGWK)
- OPTIONAL ANCHORS:
  - IN-GROUND ANCHOR WELDMENTS (SGA-60)
  - SAND BAGS (SWB-451W / SWB-451)
  - WEIGHT ANCHOR (SGA-51)