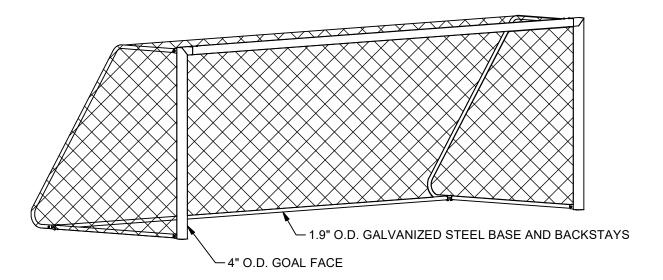

## SGP-760 NOVA CLASSIC™SQUARE

## NOVA CLASSIC™SQUARE FEATURES:

- OFFICIAL SIZE 8' HIGH x 24' WIDE x 4' BACKSTAY x 9-1/2' DEPTH
- GOAL IS 4" O.D. SQUARE W/ 1.9" O.D. GALVANIZED STEEL BASE AND BACKSTAYS
- UPRIGHTS AND CROSSBAR POWDER COATED WHITE
- EASY TRACK™ NET ATTACHMENT SYSTEM, WITH EXCLUSIVE FLUSH NET CLIPS
- REAR GROUND CROSSBAR AND STEEL BACKSTAYS IMPROVE STABILITY AND SAFETY
- BACKSTAYS RUN BACK 9-1/2' FOR A MORE STABLE BASE
- SET OF 4 J-HOOK STAKE GROUND ANCHORS INCLUDED
- OFFICIAL WHITE SOCCER NETS INCLUDED
- MEETS ALL SAFETY REQUIREMENTS OF ASTM F2056 AND ASTM F2673.
- MEETS NFSHSA, NCAA & FIFA SPECIFICATIONS
- OPTIONAL WHEEL KIT (CSGWK)
- OPTIONAL ANCHORS:
  - IN-GROUND ANCHOR WELDMENTS (SGA-60)
  - SAND BAGS (SWB-451W / SWB-451)
  - WEIGHT ANCHOR (SGA-51)